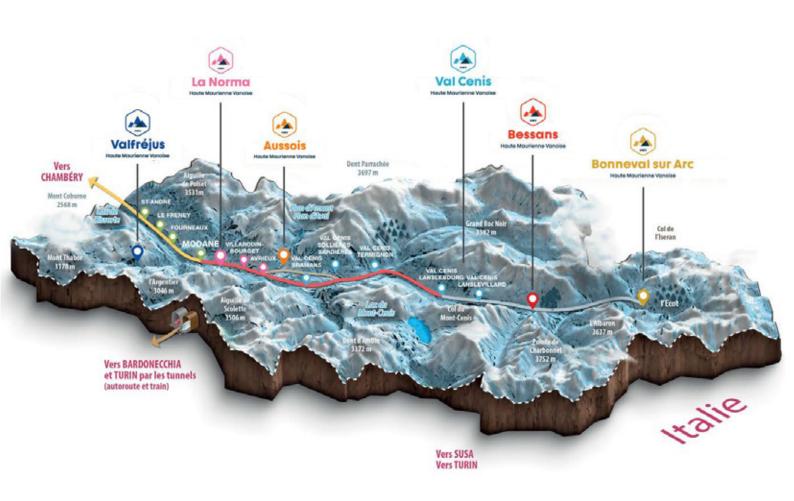

Winter 2023 -2024

VALFRÉJUS | LA NORMA | AUSSOIS VAL CENIS | BESSANS | BONNEVAL SUR ARC

# Рапогата Haute Maurienne vanoise



# Summary

| PANORAMA                        | 2  |
|---------------------------------|----|
| OUTDOOR                         | 4  |
| Biathlon                        | 5  |
| Climbing/Via ferrata            | 5  |
| Dog sledding                    |    |
| Escape games outdoor            | 6  |
| Fatbike/Xbike                   | 6  |
| Freeride/hors-pistes            | 6  |
| Freeride/off-piste              | 7  |
| Funny trails                    | 7  |
| Heliskiing                      |    |
| Horse/Pony/Donkey               | 8  |
| Ice apnea                       |    |
| Ice climbing                    | 9  |
| Ice rinks                       | 9  |
| Moonbike                        |    |
| Mountain Guides and Leaders     |    |
| Mountain kart                   |    |
| Mounta