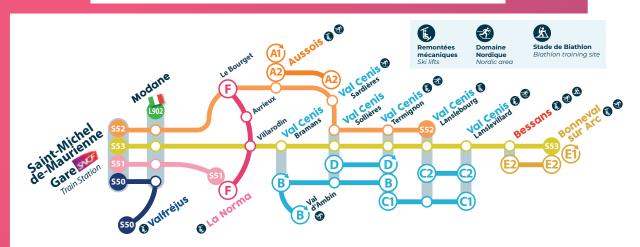

am and 12 pm and between 2 pm and 6 pm.
- · +33 (0)4 79 05 99 06
- www.bessans.com

#### - BONNEVAL SUR ARC ---

#### **BONNEVAL SUR ARC INFORMATION DESK**

The reception team is at your disposal to prepare your stay, to inform you about activities, entertainment and services in the village. Everything there is to see, to do, to discover the natural and cultural heritage, the most beautiful spots...

- From 08/04 to 28/04 Opening hours daily between 9 am and 12 pm and between 3 pm and 6 pm. From 21/12 to 07/04 Opening hours daily between 9 am and 12 pm and between 2 pm and 6 pm.
- · +33 (0)4 79 05 99 06
- www.bonneval-sur-arc.com

# Se déplacer en Haute Maurienne Vanoise

## Réseau de transport en Haute Maurienne Vanoise

Haute Maurienne Vanoise Transportation Network
HIVER WINTER 23–24



# LIGNES INTRA-STATIONS (gratuites)

RESORT SHUTTLES (free)











# Petit Train Shuttle Val Cenis Termignon - Val Cenis Sollières







#### LIGNES RÉGION AUVERGNE-RHÔNE-ALPES

**REGIONAL LINES** 











#### **Correspondances** Connections

Les lignes ne sont pas automatiquement en correspondance. Pour plus d'informations se reporter aux grilles horaires. Check the timetables. Connections are not synchronized and the lines do not offer the same frequency.





Ces services de transport sont mis en place par la Région Auvergne-Rhône-Alpes et les communes de Haute Maurienne Vanoise, en partenariat avec la Communauté de communes Haute Maurienne Vanoise Centrale d'appel régionale : Regional Call Center 04 8000 7000

Informations Office de Tourisme Haute Maurienne Vanoise : Haute M